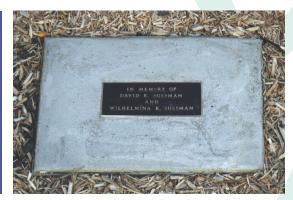

### examples

Tree donation with plaque.

Cast-bronze tree plaque (4" x 9" actual size) mounted in concrete.