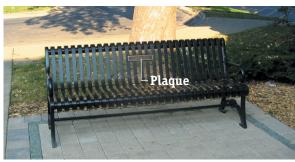

Bench donation with plaque. Actual style of bench may vary.

Cast-bronze bench plaque (2" x 10" actual size) mounted in wrought-iron bench slat. Style and size may vary.

The memorial bench style will be chosen by the Waukegan Park District in order to maintain consistency throughout each park.