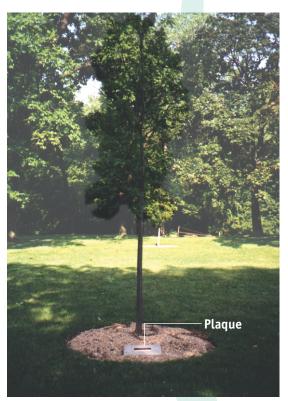

### examples

Tree donation with plaque.

Cast-bronze tree plaque (4" x 9" actual size) mounted in concrete.